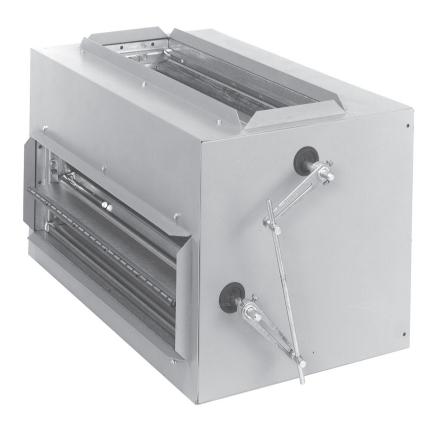

## Mixing Boxes

Mixing Box for Belt Drive Units

Mixing Box Rear View

## **Features:**

- 1. Cabinet fully insulated 3/4 inch.
- 2. Attractive light gray epoxy finish on 24-60MB. Embossed galvanized cabinet on 90-240MB.
- 3. Crank arms and linkage rod for damper connection are furnished. Connections can be made on either side of mixing boxes. The balance of necessary linkage hardware, damper motor, and controls to be field supplied.
- 4. Dampers can be positioned for either rear/top or rear/bottom locations.

- 5. 1" duct flanges provided on damper openings.
- 6. Dampers have air seals on the edges for positive closing. 24-90MB have single horizontal damper blades. 120-240MB have double horizontal damper blades.
- 7. When used with water coils units, a "freezestat" must be installed to prevent coil damage caused by low ambient conditions.