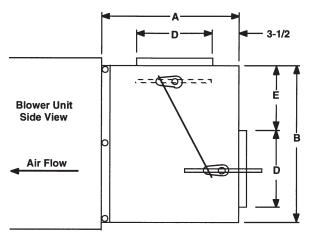

## **Dimensions:**

| MODEL | Α  | В      | с      | D  | E  | F       | DAMPER<br>SIZE (NOM) | SHIPPING<br>WEIGHT |
|-------|----|--------|--------|----|----|---------|----------------------|--------------------|
| 24MB  | 16 | 16-3/8 | 18-1/8 | 8  | 6  | 1-1/16  | 2- 16 x 8            | 40                 |
| 36MB  | 16 | 16-3/8 | 27-5/8 | 8  | 6  | 1-1/16  | 2- 26 x 8            | 58                 |
| 48MB  | 18 | 20-3/8 | 29-1/8 | 10 | 8  | 1-1/16  | 2- 27 x 10           | 65                 |
| 60MB  | 18 | 20-3/8 | 36-1/8 | 10 | 8  | 1-1/16  | 2- 34 x 10           | 78                 |
| 90MB  | 18 | 25-3/8 | 45-1/8 | 10 | 8  | 1-11/16 | 2- 42 x 10           | 110                |
| 120MB | 20 | 30-3/8 | 48-1/8 | 12 | 10 | 1-1/16  | 2- 46 x 12           | 135                |
| 180MB | 22 | 37-7/8 | 57-1/8 | 14 | 12 | 1-9/16  | 2- 54 x 14           | 190                |
| 240MB | 22 | 50-1/2 | 57-1/8 | 14 | 24 | 1-9/16  | 2- 54 x 14           | 210                |