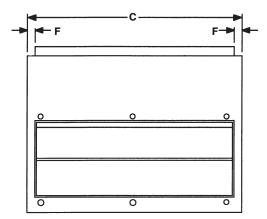

## **Dimensions:**

| MODEL | Α  | В      | с      | D  | E  | F       | DAMPER<br>SIZE (NOM) | SHIPPING<br>WEIGHT |
|-------|----|--------|--------|----|----|---------|----------------------|--------------------|
| 24MB  | 16 | 16-3/8 | 18-1/8 | 8  | 6  | 1-1/16  | 2- 16 x 8            | 40                 |
| 36MB  | 16 | 16-3/8 | 27-5/8 | 8  | 6  | 1-1/16  | 2- 26 x 8            | 58                 |
| 48MB  | 18 | 20-3/8 | 29-1/8 | 10 | 8  | 1-1/16  | 2- 27 x 10           | 65                 |
| 60MB  | 18 | 20-3/8 | 36-1/8 | 10 | 8  | 1-1/16  | 2- 34 x 10           | 78                 |
| 90MB  | 18 | 25-3/8 | 45-1/8 | 10 | 8  | 1-11/16 | 2- 42 x 10           | 110                |
| 120MB | 20 | 30-3/8 | 48-1/8 | 12 | 10 | 1-1/16  | 2- 46 x 12           | 135                |
| 180MB | 22 | 37-7/8 | 57-1/8 | 14 | 12 | 1-9/16  | 2- 54 x 14           | 190                |
| 240MB | 22 | 50-1/2 | 57-1/8 | 14 | 24 | 1-9/16  | 2- 54 x 14           | 210                |